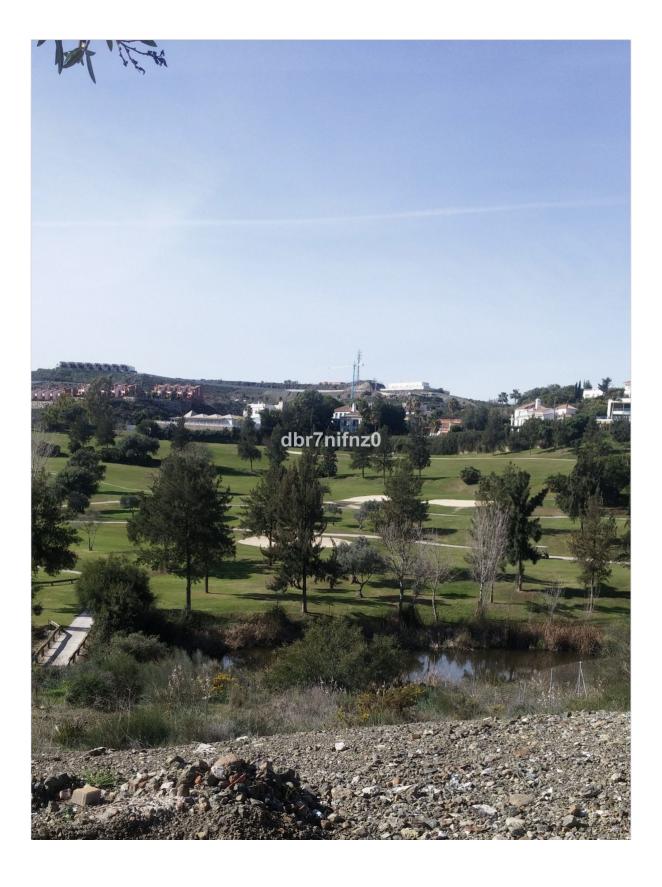

## Land

Benahavís

Rooms: 0 Bathrooms: 0 M²: 0 Price: 717,000 €

Status: Sale Property Type: Land Reference: R4097827 Publish date: 12.05.23

Overview:Plot located on the first line of golf with beautiful views of the sea and mountains. the plot consists of 1035,58 m2. Buildable. It is located in La Alquería, and it is only 10 minutes by car from the renowned Puerto Banus and the center of Marbella. This location will allow you to enjoy the tranquility of the area and at the same time you will be a few minutes by car from all the services you may need and from multiple leisure options.