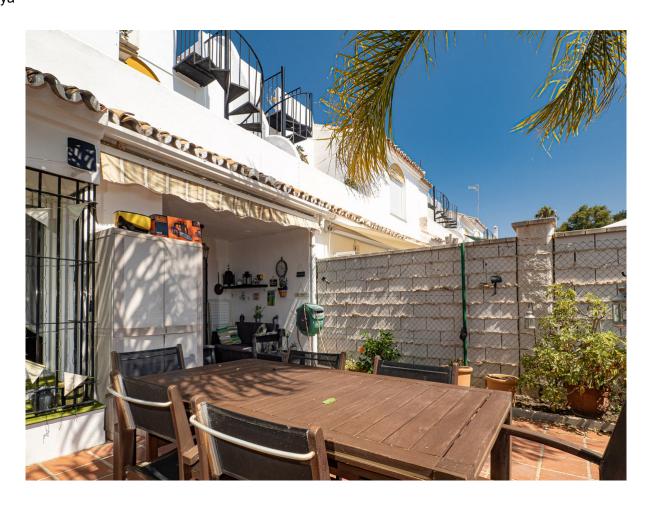

## Atalaya

Rooms: 3 Bathrooms: 2 M²: 106 Price: 279,000 €

Status: Sale Property Type: Terraced Reference: R4102105 Publish date: 12.05.23

Overview:Well located, within walking distance of Diana Park, three bedroom townhouse with private terrace and roof top solarium in a well established urbanisation with access to large community swimming pool and garden. The ground floor comprises a spacious lounge and dining room; separate kitchen and a small downstairs bathroom. There is direct access to the private downstairs terrace and garden area. The property has three bedrooms on the first floor, as well as a bathroom. The property is south-east facing and also has a solarium on the top floor which enjoys sunshine all day.