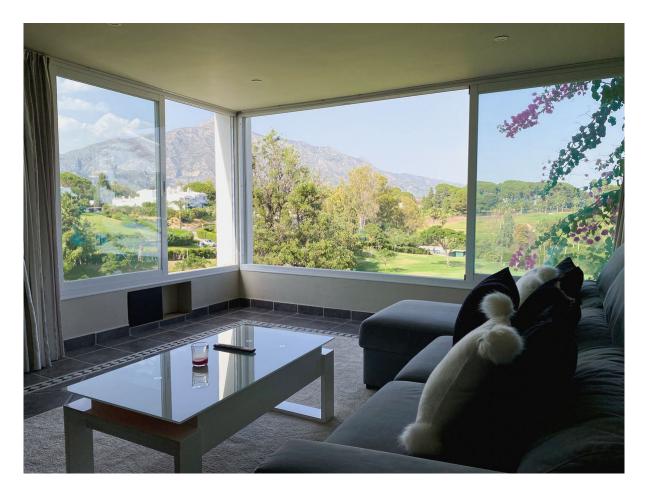

## Nueva Andalucía

Rooms: 2 Status: Sale Bathrooms: 1 Property Type: Floors M²: 90 Reference: R4106470

Price: 320,000 € Publish date: 12.05.23

Overview:Front line at Aloha Golf Club in the much appreciated urbanization "Azahara I" The property features open views for Aloha Golf and the scenic mountain La Concha. It is located in center of 5 prestigious golf courses, 5 minutes from Puerto Banus and the beach, 3 minutes to a well-known international school. Short walk to Aloha Pueblo and Aloha gardens which both have nice restaurants and bars. Fully renovated kitchen and bathroom, roofed parking and green areas of 2,500 meters with its pool area. Ideal for golf lovers, ideal as an investment product due to its high rental potential. This spacious two bedroom can easily be converted to a three bedroom apartment. On top of that you have the option to build a roof deck with majestic view.