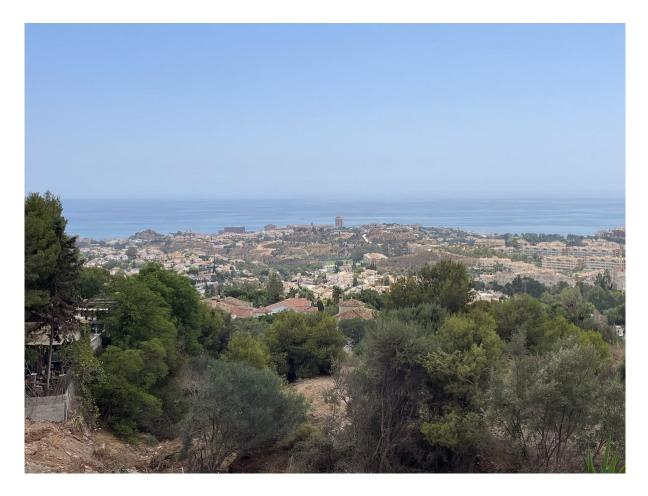

## Benalmadena

Rooms: 0 Status: Sale Bathrooms: 0 Property Type: Land M²: 0 Reference: R4111162

Price: 349,000 € Publish date: 12.05.23

Overview:Fantastic corner plot with SPECTACULAR VIEWS located in Urb. Veracruz (Arroyo de la Miel). EXCLUSIVE plot, where it is not possible to build either in front of or at one of its sides since it is a land considered a GREEN ZONE, which guarantees beautiful views and privacy. Great location within walking distance of 2 different supermarkets, bus stops, restaurants, bars, hospitals, etc... It already has a project carried out. In the images you can see some infographics. These are the characteristics of the plot: -Plot area: 850 m2 -Buildability: 0.26 m2t/m2s -Type: Isolated -Occupancy: 25% -Number of floors: B+1 (7.00 m) -Boundary separation: 3.00 m DON'T MISS THIS GREAT OPPORTUNITY! It is one of the last plots available in this location.