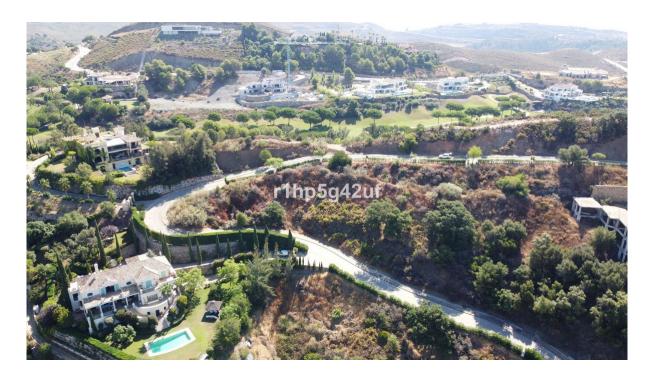

## Benahavís

Rooms: 0 Bathrooms: 0 M²: 529 Price: 550,000 €

Status: Sale Property Type: Land Reference: R4119715 Publish date: 12.05.23

Overview:We have several plots for sale in the fabulous Marbella Club Golf Resort, an exclusive, private, secured and gated Resort with private golf course, restaurant and equestrian center in Benahavis. The main concept of this resort is to keep the abundant local forest and vegetation. For this reason, the minimum plot size is 4.000 m2 and the building allowance is aproximately 10.6%. Only detached villas can be built, in two levels plus basement and terraces which do not count as building allowance. Since the plots are generally steep, the basements can have excellent views. All plots do have nice views, some golf views, some, sea views, or forest views, or a mix of them. Anyhow, privacy and views are granted. The golf course, restaurant and equestrian center are attended by very professional and friendly staff which really help making this a very especial retreat. This plot has a total of 4.990 m2 size, meaning around 529 m2 of building allowance, plus basement and terraces. The terrain inclination of the plot is west, with a very nice panoramic view over the golf course and mountains plus some sea and Gibraltar view. Although the plot is steep, it is a corner unit which helps when it comes to optimising the use of the plot.