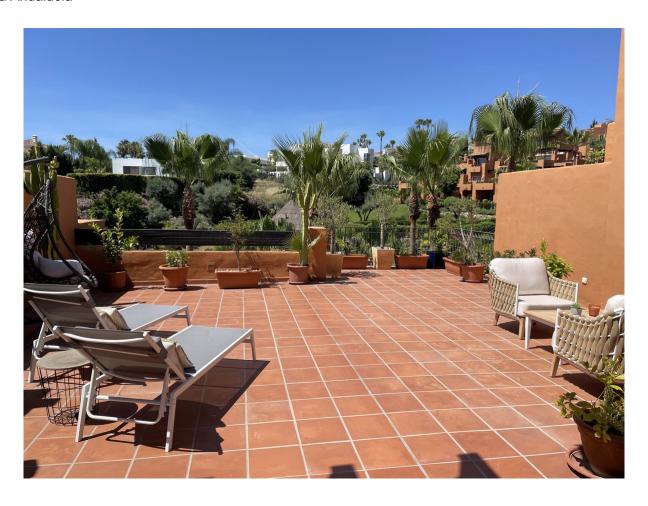

## Penthouse

Nueva Andalucía

Rooms: 2 Bathrooms: 2 M²: 175 Price: 560,000 €
Status: Sale Property Type: Penthouse Reference: R4119781 Publish date: 12.05.23

Overview:Located in the beautiful gated complex of Alminar de Marbella, in the Nueva Andalucia, Golf Valley area. This stunning south facing, duplex penthouse, offers superb views of the pools and the extra large 13.000m2 of tropical gardens. The property is stylishly furnished throughout, modern with open plan living-dining-kitchen, fully equipped, has two good size bedrooms, two bathrooms, terrace on groundfloor and further large rooftop ideal for entertaining. Includes garage and storage room. Located within one of the most exclusive residential urbanizations in Marbella, La Cerquilla. Well comunicated area, which also has all the services you might need like International Schools, supermarkets, prestigious restaurants, shops, sport facilities and five golf courses in the immediate area. El Corte Inglés, and the comertial surrounding shops of Puerto Banús as well as Marbella town centre are close by. Perfect all year round living, holiday home, investment with good rental return and perfect Golden Visa opportunity