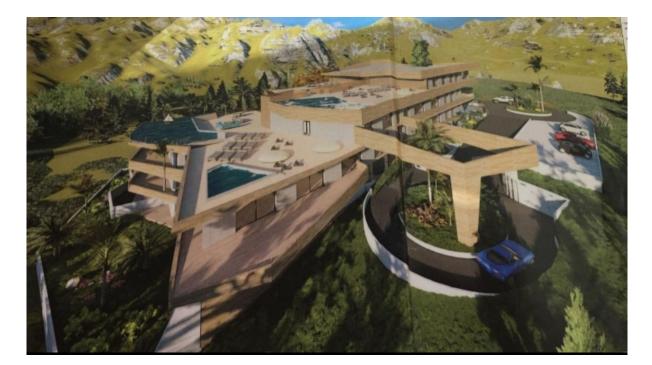

Overview:This plot is located just 70 meters from the sea with direct access from the N-340. It has an approved project for the construction of 20 houses, 7 of them penthouses and an aparthotel with 50 rooms with gardens and 2 swimming pools. 40% can be developed as residential and 60% apart hotel or commercial. If an apart hotel is made, you can request 25% more building space and one more floor. According to the proposed planning, the plot has been classified as commercial C-2. The maximum buildability will be 1.50% m2t/m2s Maximum occupancy 50% Maximum height: 3 floors Dominant commercial use Compatible use: Industrial B-2, hotel use, Parking. Alternative uses: Community equipment, Administrative, Teaching, Sports, facilities and services, Welfare, Sanitary and Socio-cultural and Free spaces. Hotel Use parking It is located in a residential area and in full expansion and development.