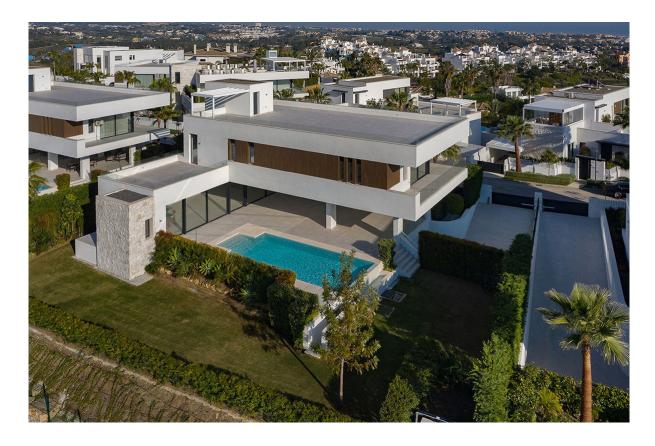

## Villa

## Benahavís

Rooms: 5 Bathrooms: 6 M²: 1,265 Price: 2,350,000 €
Status: Sale Property Type: Villa Reference: R4134331 Publish date: 12.05.23

Overview:Picturesque views from the window of the villa to the symbol of Marbella, La Concha mountain, which is part of the Sierra Blanca mountain range, rises parallel to the coastline of the Costa del Sol, gorgeous sea views, a well-tended garden and a golf course will delight you every day! Near school, shop, restaurants, gorgeous clean beaches, everything you need for a comfortable life! ONLY Rental with option to buy It is also possible ro rent a house for a short-term period with the price 10.000€ / 12.000€ per week.

Features: