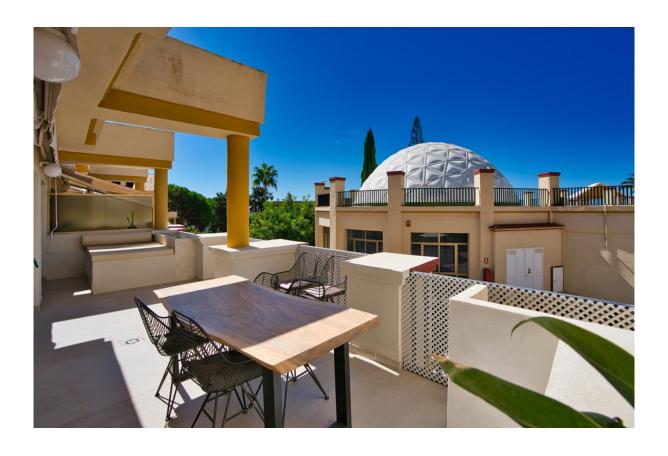

## **Floors**

Elviria

Rooms: 2 Bathrooms: 2 M²: 90 Price: 469,000 €

Status: Sale Property Type: Floors Reference: R4134652 Publish date: 12.05.23

Overview: Exquisite apartment showcasing a remarkable and lavish transformation, featuring high quality materials and impeccable finishes. Bask in the abundant natural light on the expansive open terrace—a true must-see. Nestled within the secure confines of the prestigious Romana Playa, a gated front-line beach complex in Elviria, this residence offers direct beach access and convenient proximity to all local amenities. Enjoy the resort-style living with five pools, meticulously landscaped gardens, dedicated children's areas, round-the-clock security service, elevators, and a communal car parking area. Unlock the potential for exceptional rental returns in this unparalleled setting..