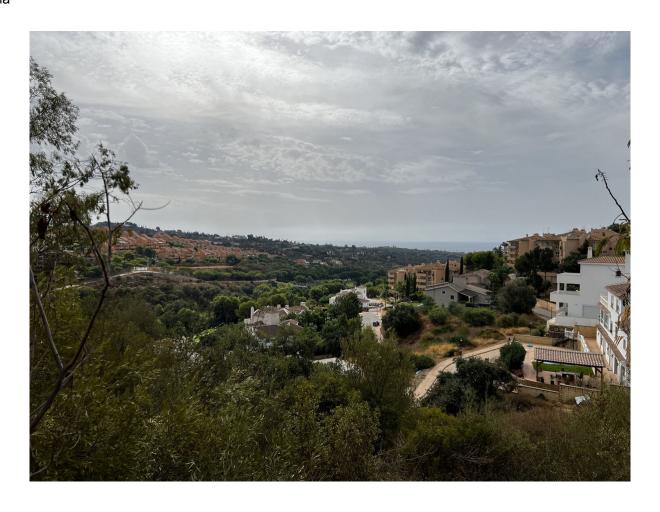

## Land

Elviria

Rooms: 0 Status: Sale Bathrooms: 0 Property Type: Land M<sup>2</sup>: 275 Reference: R4138399 Price: 385,000 €

Publish date: 12.05.23

Overview:Splendid plot in the heart of Elviria, with access from both streets, facing south east and panoramic views of the sea and golf. This plot is located just 30 minutes from Malaga airport, 10 minutes from the center of Marbella and is surrounded by shops, restaurants and life all year round. The plot has all the favorable urban infrastructure reports necessary for the license application. The plot is prepared to connect water. One of the only plots with sea and golf views. 275m2 built size 3 storey building Entrance from the main road Electricity Water Sewerage Sidewalk