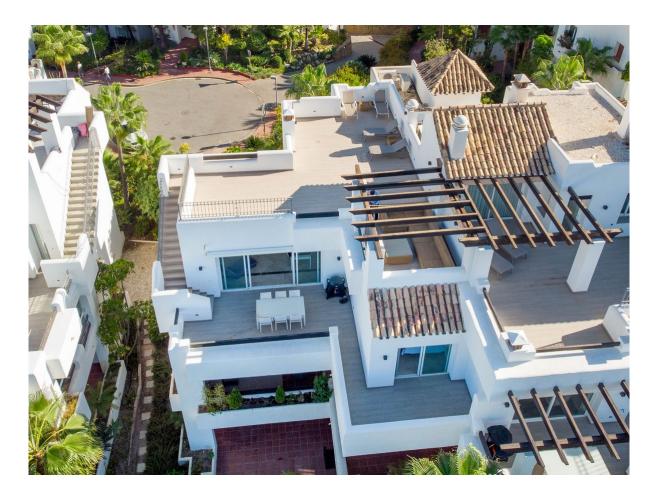

## Benahavís

Rooms: 2 Bathrooms: 2 M²: 105 Price: 595,000 €
Status: Sale Property Type: Penthouse Reference: R4163716 Publish date: 14.01.24

Overview:Stunning Lomas del Marques duplex 2 bedroom penthouse with solarium, boasting 360 degree panoramic views. There are pre-installs for a jacuzzi and an outside kitchen on the roof terrace. The penthouse is south west facing with sun from morning till sunset on the solarium. This amazing property has panoramic mountain and sea views. The exclusive residential area Lomas del Marques is gated with 24-hour security. It's designed in the style of a traditional Andalusian white village by the architectural studio Hugo Torrico. They designed, among others, the famous Puente Romano and Marbella Club hotels. The community has two communal pool areas, amazing gardens and a gym. It is located within walking distance from a supermarket and an international school, close to the beach and a short drive will bring you to Puerto Banus, Marbella, Benahavis, San Pedro de Alcántara or Estepona. There are several Golf courses within a two kilometre radius and a trackman driving range across the street. The TrackMan Driving Range system is used by 96 of the World's top 100 golfers to improve their game and now you can sharpen up your game with the same transformational radar technology and mobile app. You can enjoy the sun from early in the morning till sunset. Pictures were taken early in the morning.