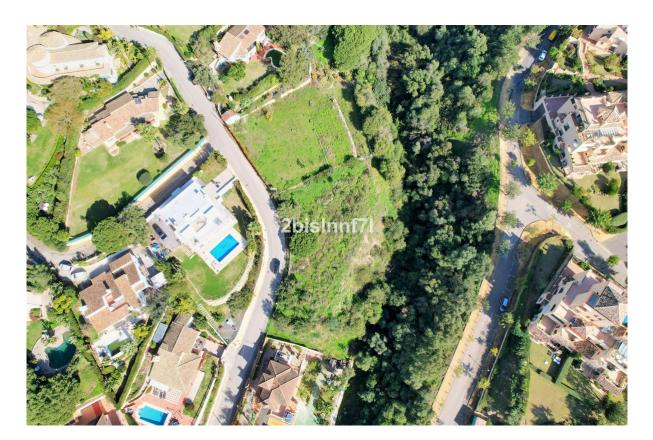

## Land

Elviria

Rooms: 0 Status: Sale Bathrooms: 0 Property Type: Land M<sup>2</sup>: 0 Reference: R4178989 Price: 750,000 € Publish date: 14.01.24

Overview:Large (1.620m2) Bulding PLOT in central Elviria walking distance to commercial center beach and restaurants with sunny position and some sea views Design your stylish modern dream villa According to the classification of the plot, UE-4 (0.20), the urban parameters to be met, \* Occupation: 25% of the plot area. the maximum occupation would be 405.00 m<sup>2</sup>. \* Buildable: 0.20 m<sup>2</sup> / m<sup>2</sup>. maximum buildable would be 324.00 m<sup>2</sup>. \* Retranqueos to public and private boundaries: 3 m \* Maximum height: PB + 1 (7.0 m), according to PGOU 86