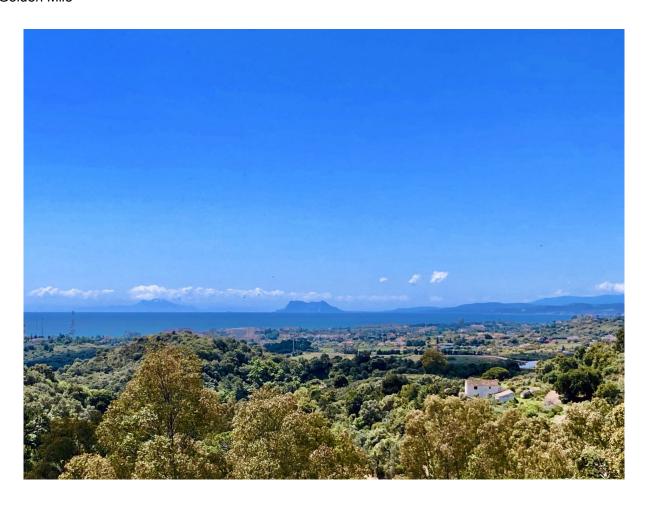

## Land

New Golden Mile

Rooms: 0 Status: Sale Bathrooms: 0
Property Type: Land

M<sup>2</sup>: 500 Reference: R4187002 Price: 795,000 €
Publish date: 14.01.24

Overview:LARGE PLOT FOR LUXURY VILLA Plot Size: 3,176 m² Max Build: 500m² plus basement and porches Large plot with unobstructed panoramic, south-western sea view to Gibraltar and Morocco and mountains. Close to beach (2km), great restaurants, supermarkets, hospital, schools etc. La Panera on the New Golden Mile between San Pedro and Estepona is a beautiful and peaceful area, only 10 to 12 minutes from Puerto Banus. High quality urbanisation with luxury villas. All services are in place.