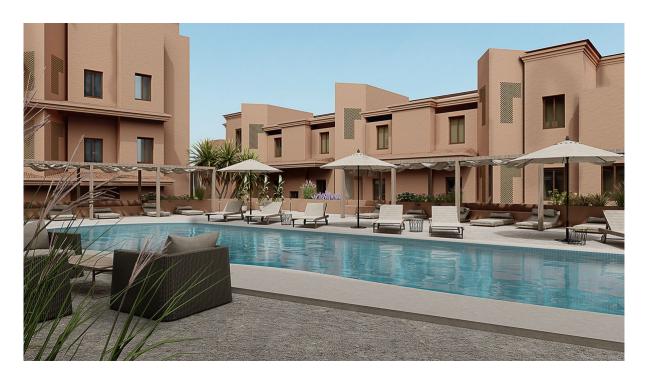

## **Floors**

El Paraiso

Rooms: 1 Bathrooms: 1 M²: 69 Price: 225,000 €

Status: Sale Property Type: Floors Reference: R4193224 Publish date: 14.01.24

Overview:Sale of brand new tourist apartments, in a holiday resort next to golf courses in EI Paraíso Alto. The vacation management of the entire complex will be carried out by a world-renowned company, guaranteeing annual returns for the peace of mind of investors. Constant profitability of 6% during the first year. The concept is a mix between apartments and boutique hotel. Properties with 1,2 or 3 bedrooms are offered. We offer you, among the available options, for example, a 1-bedroom apartment on the ground floor, with 69 Sq m built and 17 Sq m of terrace, cozy living room, integrated kitchen and 1 complete bathroom. Exclusive design. Top quality materials and finishes. Private complex that includes restaurants, gym, swimming pool and beautiful green areas. The complex consists of several blocks and above all it offers a lot of privacy, so that your holidays are as comfortable as possible. It offers transportation service, either from the airport or if you wish, simply to go to the city center. Care has been taken down to the last detail, both in the homes and in the resort. Ideal for golf lovers, since it is located in the middle of several courses and a few minutes drive from the beach and all kinds of services. Fully furnished and equipped to enter immediately. The properties are available from the second quarter of 2023. If you want to know more about this project, do not hesitate to call us, we will be happy to inform you. An oasis for the senses!