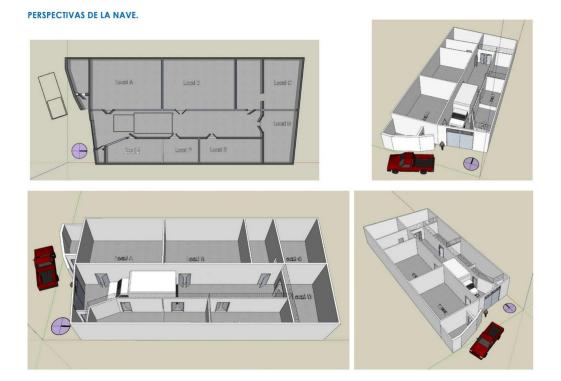

Overview:PROPERTY OF FREEDOM - Only warehouse in the polygon under the average of 1.000€/Sq m! The ship has a constructed area of □ 362 Sq m. It has two well-differentiated areas, the distribution corridor and the warehouse and office areas. Perfect ship to set up a business of professional trades, storage, or office with warehouse. Currently divided into 6 premises of which 3 are rented giving profitability and value to the investment. The ship is located in the La Ermita de Marbella industrial estate, it belongs to a two-story industrial building, located on the ground floor. Good situation, with connection to the motorway and bus, around there are also bars and restaurants. It is accessed by a pedestrian door or by vehicle access such as vans and trucks. From the central corridor it is divided into 6 interior rooms. The ship is easily adaptable for the disabled.