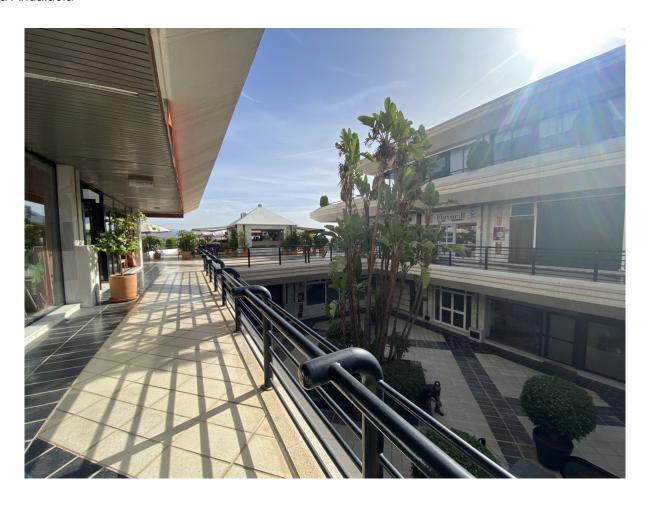

## Commercial premise

Nueva Andalucía

Rooms: 0 M<sup>2</sup>: 32 Price: 290,000 € Bathrooms: 0

Property Type: Commercial Reference: R4200595 Status: Sale Publish date: 14.01.24

premise

Overview: This commercial unit is south facing and on the ground floor. Located in the popular commercial center of Centro Plaza, just next to the bullring in Nueva Andalucía. Comprising of 32m2, currently with 2 shop front windows and a main door opening into the exterior area of the commercial center. This property is located in a busy area with year round foot traffic. Currently being used as a shop. Easy access to the large underground car park and surrounded by shops, restaurants, bars and a well-known supermarket. Set in Nueva Andalucía, walking distance to Puerto Banus Marina and to all amenities and services. This commercial center holds a weekly Saturday market year round, which brings lots of clients and tourism. Golf courses and hotels also located nearby.