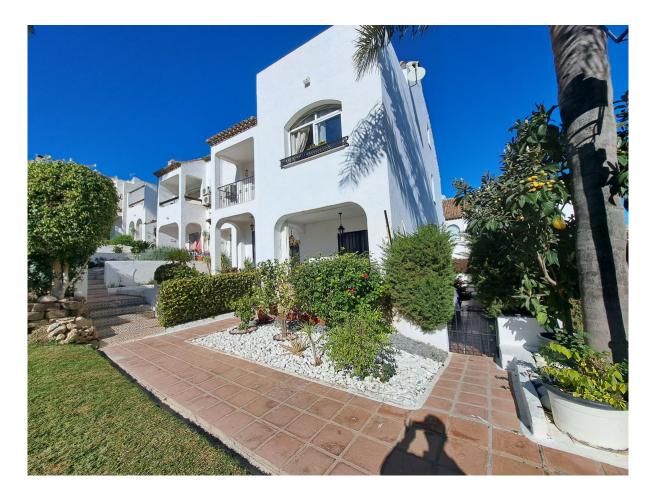

## Bel Air

Rooms: 3 Status: Sale Bathrooms: 0 Property Type: Terraced Townhouse M<sup>2</sup>: 170 Reference: R4217581 Price: 297,000 € Publish date: 14.01.24

Overview:Excellent opportunity to live in a charming Andalucian townhouse in a well presented urbanización with landscaped gardens and outdoor community pool. This semi-detached house with private patio and terraces is located in a quiet Urbanization situated between Marbella and Estepona. As well as its desirable corner plot, the house has the big advantage of having 3 floors. The three facing orientations are East, South and West, making it very bright and airy. The front entrance leads into the open plan living room (with an air conditioning unit and fireplace) and dining room. A separate galley kitchen and bathroom complete the ground floor. The private outdoor patio is accessible via the front of the house. Patio doors from the dining provide access to the private outdoor patio. On the second floor there is a master bedroom with an ensuite bathroom. The second double bedroom is spacious with a balcony. The bathroom is positioned between the two bedrooms. From the corridor, a wooden staircase gives access to the third floor: the attic. This flexible open space with an air conditioning unit includes a complete bathroom and doorway out to the terrace. The house, as explained, has air conditioning on all floors and