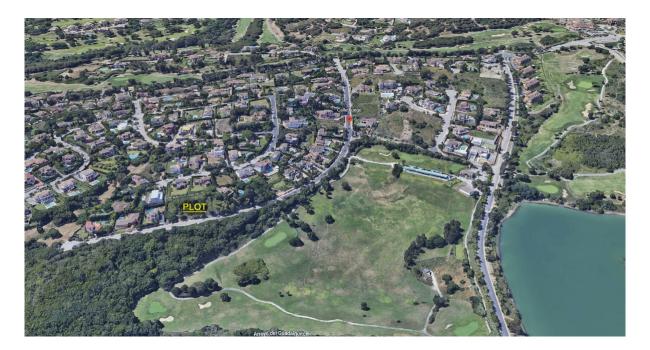

## Sotogrande

Rooms: 0 Status: Sale Bathrooms: 0 Property Type: Land M<sup>2</sup>: 0 Reference: R4220554

Price: 450,000 € Publish date: 14.01.24

Overview:Urban land in Sotogrande Build the villa of your dreams in a fabulous setting on this Land of over 1000m2 with Building LICENSE incluyed 10 min from the sea, 5 min from Valderrama Golf, this project offers the possibility to built a villa >300m2 (max occupancy: 33%) with a total built area of □□465m2, south facing. Quick access to the main axes. Beach: 10 mins Estepona: 30 mins Málaga Airport: 60 mins Residential Plot, Sotogrande, Costa del Sol. Garden/Plot 1012 m<sup>2</sup>. Setting : Close To Golf, Close To Port, Close To Shops, Close To Schools. Orientation : South. Pool : Private. Category : Investment, Resale, With Planning Permission.