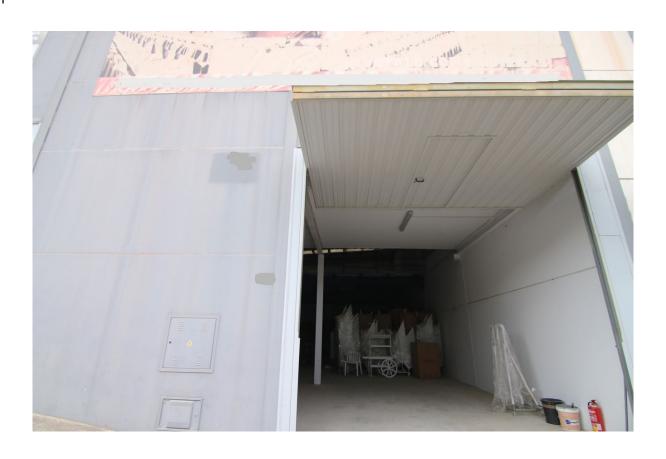

Reference: R4221133

Publish date: 14.01.24

premise

Overview:Warehouse for commercial use in perfect condition. It can be easily adapted for all types of businesses. It has a mezzanine enabled for offices, storage... All the structures are made of top quality steel and the whole building has a double wall with thermo-acoustic coating, ceilings fitted out to let in sunlight and achieve natural lighting. Upward opening steel gate, security locks, polished cement floor. New electrical installation. Electricity sockets all around the perimeter of the warehouse. Constructed area: 320m2 The height of the warehouse is more than 5 metres and reaches up to 10 metres in the central part, which made it possible to build a mezzanine.