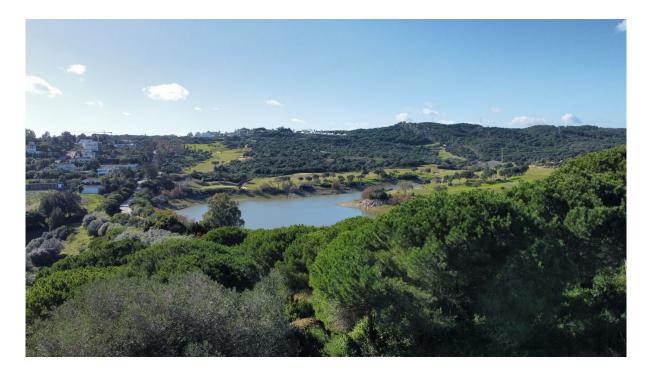

## Sotogrande Alto

Rooms: 0Bathrooms: 0M²: 0Status: SaleProperty Type: LandReference: R4223650

Price: 650,000 € Publish date: 14.01.24

Overview:We offer this impressive plot in the countryside of Gibraltar, specifically in Sotogrande. Fantastic panoramic views thanks to its unbeatable location. All supplies enabled, paved road, sewerage, sidewalks, public lighting and easy access to the highway. Sotogrande International School at 900m. It is a land with 3586 Sq m with a project already developed and on plans of a spectacular villa with 6 bedrooms, 6 bathrooms, living room, dining room, kitchen, garage, garden, swimming pool. This villa would consist of 622 useful Sq m, distributed over 2 floors plus a basement. Estimated construction time 2 years. Construction license, topographic and geological plans. Call us if you want to know more about this proposal and we will inform you in detail. Possibility of acquiring an independent plot of the project. (Only plot €650,000. With project €4,200,000)