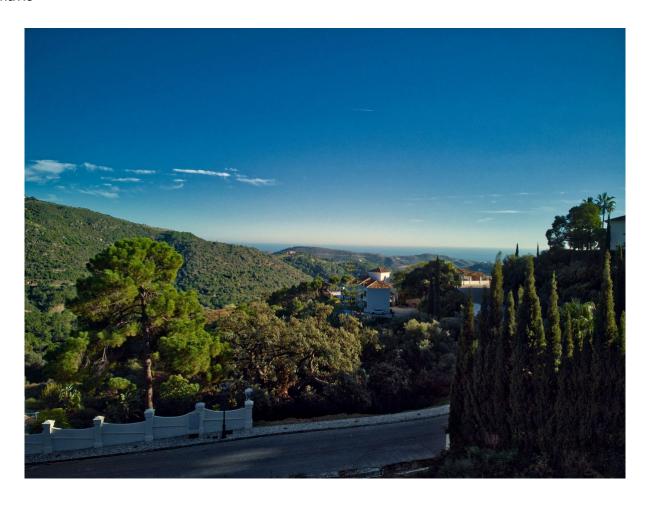

## Benahavís

Rooms: 0 Bathrooms: 0 M²: 256 Price: 385,000 €
Status: Sale Property Type: Land Reference: R4227529 Publish date: 14.01.24

Overview:Magnificent plot situated in Benahavís, in the exclusive urbanization of Montemayor, an ideal location that combines the peace and tranquillity of the mountains with the security of a gated community, next to several golf courses and 15 minutes from the beach, enjoying all the privileges of the Costa del Sol. In terms of the surrounding area, it is halfway between Marbella (25km) and Estepona (19 km), and can also be reached from Malaga International Airport or Gibraltar Airport in just one hour. It has a south-east orientation, with the blue Mediterranean Sea in the background. It has a project for a detached house with swimming pool adapted for people with reduced mobility and a building license, adaptable to the demand of the future owner. Plot size: 2.100m2. Buildable area (not including basement): 256m2. Occupation of space: 25% 525m2. Please do not hesitate to contact us for further information.