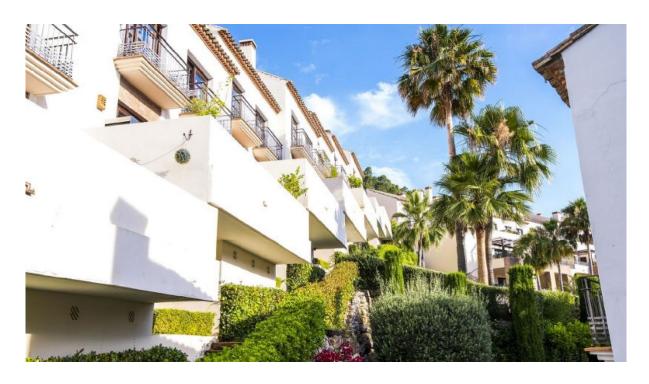

## Benahavís

Rooms: 5 Bathrooms: 2 M²: 286 Price: 332,690 €

Status: Sale Property Type: Villa Reference: R4230250 Publish date: 14.01.24

Overview:Semi-detached bank repossession property with 5 bedrooms, which is distributed in a basement with a garage, a living room, a toilet and a laundry area; ground floor with access porch and terrace-garden, independent kitchen equipped with furniture and appliances, living-dining room with fireplace, distributor and access staircase to the first floor, where the bedrooms with en-suite bathroom and balcony are located. It has ducted air conditioning. Located in the Residencial El Casar, in the Urbanization La Pacheca Phases I and II of the municipality of Benahavís, a mountain town that is located on the outskirts of the urban center, about 7 km from the beach, between the towns of Marbella, Estepona and Round. It is a residential and tourist environment of isolated, semi-detached and block single-family homes; to the southwest of the urban nucleus, where the main facilities are located. It has facilities for leisure: extensive gardens, swimming pools, clubhouse, gym and indoor pool. Its interior streets are paved and landscaped. It has two nearby communication routes, the AP-7 Costa del Sol Highway and the A-7 Highway, which connect it with Malaga, which is about 80 km away.