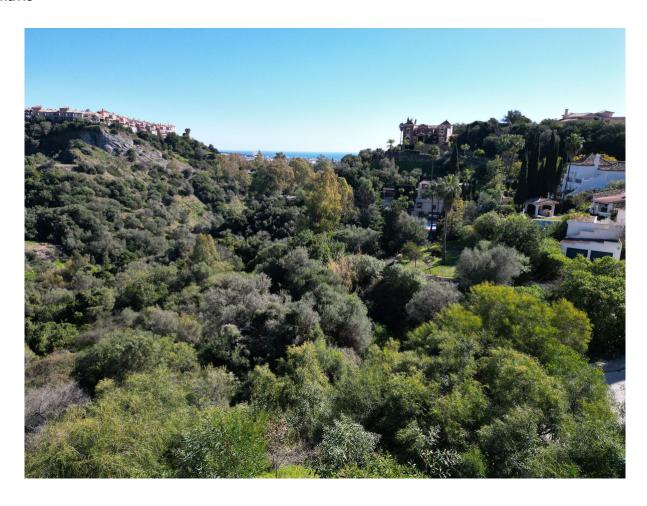

## Benahavís

Rooms: 0 Status: Sale

Bathrooms: 0 Property Type: Land M<sup>2</sup>: 0 Reference: R4237330 Price: 950,000 €
Publish date: 14.01.24

Overview:Investment opportunity in Puerto Del Almendro, Benahavis. Plot with total m2 of 2.952m. South / East facing plot with views of the sea on the 1st floor. Frontline golf of Los Arqueros. Min. Plotsize 3.000 m2 with a build percentage of 20% / 590.4 m2. The plot is licenced for a house covering up to 590.4 m2 of ground floor plus first floor and terraces. The basement can be the same size of the groundfloor. Can build up to 7m in height.