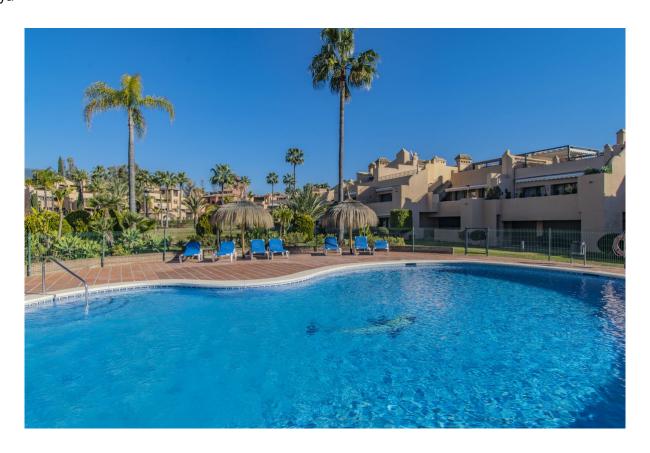

## Atalaya

Rooms: 4 Bathrooms: 0 M²: 210 Price: 415,000 €

Status: Sale Property Type: Floors Reference: R4237657 Publish date: 14.01.24

Overview:LARGE PROPERTY NEXT TO TWO GOLF COURSES Fantastic spacious apartment, in an urbanization designed by one of the best architects on the Costa del Sol, located in the exclusive area of Atalaya, next to the Atalaya (Old and New Coruse) and El Paraiso golf courses, just a few minutes from Guadalmina, and next to all kinds of services such as schools, supermarkets, restaurants, the beach...etc. Large ground floor apartment, consisting of a total of four bedrooms, three bathrooms, plus a toilet, spacious living room with fireplace, separate kitchen with pantry and terrace with views and direct access to the community areas. Established within a wonderful urbanization with 24 hour security, community pool, huge garden, paddle tennis and tennis courts. An ideal property for clients who want to enjoy a comfortable and spacious property in a quiet, privileged area a few minutes from all services, including Puerto Banus.

## Features:

Pool, Air conditioning, None, None, 24H Security, Parking, Golf, None, None, None