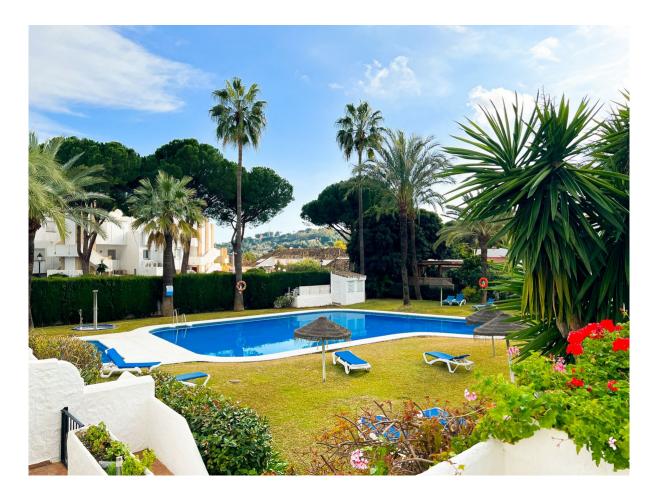

Reference: R4239178

Price: 545,000 €

Publish date: 14.01.24

Overview:Impressive 2 bedroom townhouse in highly sought after community Los Naranjos Country Club in Las Brisas. Property: It's a rare occurrence that a property becomes available in this charming pueblo style community. The house itself is immaculate. When you enter the hall there is a guest cloakroom to your right and understairs storage to your left. From the hall you enter into a light and spacious open plan living and dining area which opens out to a sunny private terrace which overlooks one of the community pools and gardens. The fully fitted kitchen is modern, open plan with lots of light coming in. There is the feeling of spaciousness and tranquility throughout. On the first floor is the master bedroom suite with a private terrace. The bedroom is a generous size with room for a writing desk or sofa. The bathroom is modern and to a high standard. Up to the top floor is the a good size second double bedroom with an ensuite shower room. Again there is a private terrace with views to La Concha mountain. The bedrooms have electric blinds and there is air conditioning, hot and cold throughout the house. Community: Los Naranjos Country Club in Las Brisas is a sought after, charming community of townhouses in a pueblo style.

There are two swimming pools and a tennis court for residents and their guests to enjoy. The community is secure, gated and well managed and maintained throughout the year. Location: Located in the heart of the golf valley, it is just a 10 mins walk to Los Naranjos Golf Club and restaurant. Approximate Distances: Aloha Gardens shops and restaurants - 3 minutes drive Central Plaza - 5 minutes drivePuerto Banus - 7 minutes drive Community Fees € 338 /month IBI Fees € 1.250 /Year