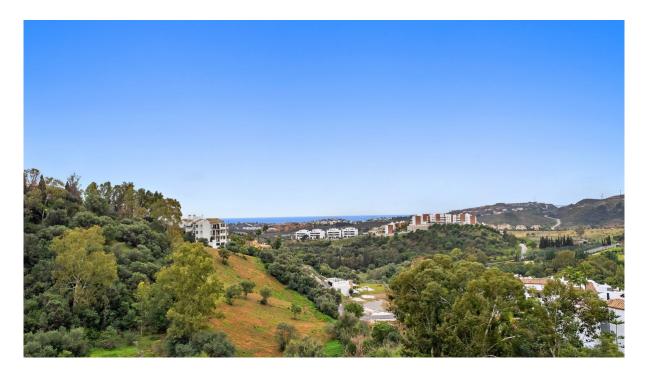

## Benahavís

Rooms: 0 Status: Sale

Bathrooms: 0 Property Type: Land M<sup>2</sup>: 0 Reference: R4243903 Price: 1,150,000 € Publish date: 19.01.24

Overview: The surroundings are very quiet and adorned with many trees and healthy vegetation. Southwest facing with sea views. - Plot size of 5,138m2 (minimum 3000m2) - Buildable: 0.20 - Occupation: 20% - 2 floors Close to Los Arqueros golf course and 10 minutes by car from the Guadalmina Shopping Center and the town of San Pedro, 15 minutes to Puerto Banús and 20 minutes to the center of Marbella town. A project was made and has been submitted to the Benahavís urban planning department but has not been paid for. URBAN CERTIFICATE, TOPOGRAPHIC PLAN, GEOTECHNICAL REPORT, PROJECT, DEMOLITION AND EARTH MOVEMENT BUDGET, NOTA SIMPLE.