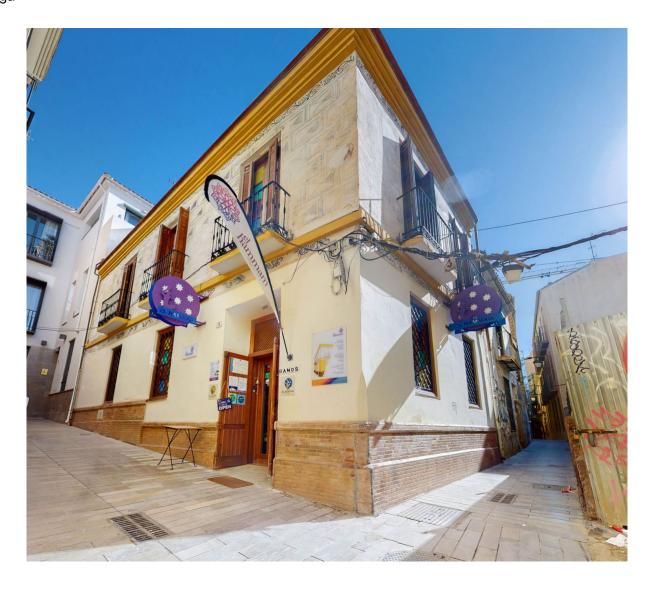

## Málaga

Rooms: 0 Bathrooms: 4 M²: 308 Price: 1,395,000 €

Status: Sale Property Type: Commercial Reference: R4249780 Publish date: 14.01.24

premise

Overview: Are you looking for a unique property in the centre of Málaga? We have the perfect building for sale, located in the heart of the city. With a surface area of approx. 500m2 divided into 4 floors including the roof terrace and with the possibility of an extension up to 700m2, this impressive 18th century building, completely restored and refurbished, is now available for sale and comes with a very special feature - a Hamman. Located in the historic centre of Malaga, in the old Jewish quarter and within the circuit of the Picasso Museum, the Plaza de la Merced, the Cathedral, etc... the building itself is also a true masterpiece. With spacious marble hot rooms, reception, changing rooms, massage, Yoga and Pilates rooms, VIP lounge with bathroom and kitchen, high ceilings and

plenty of natural light, it has been designed with comfort and style in mind. The modern and elegant finishes, combined with traditional elements, create a warm and welcoming atmosphere. There is also a large rooftop terrace with panoramic views of the city. The Hamman is a type of traditional steam bath common in many cultures, the perfect place to unwind and relax. With its warm atmosphere and soothing steam, you can relieve stress and rejuvenate your mind, body and soul. With all there is to see and do in the city of Malaga, whether you are looking to continue a successful business for over 20 years, or an investment property in one of the most sought after areas of Malaga, this building is the perfect opportunity for both residential and commercial purposes. Don't miss this unique opportunity to own such a special property, a piece of Malaga's history! Contact us to arrange a viewing and discover the endless possibilities that are waiting for you.