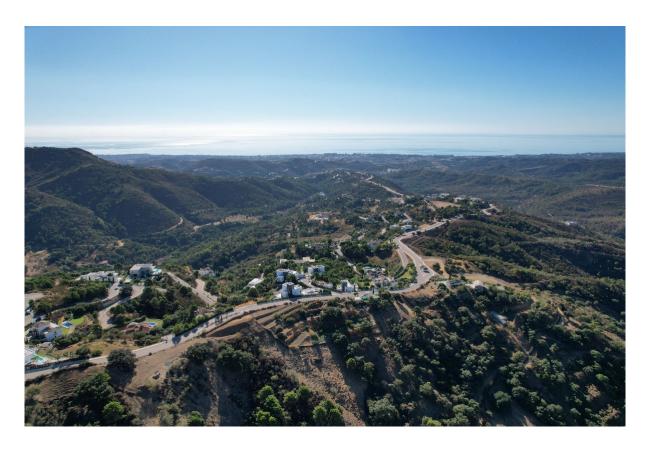

## Benahavís

Rooms: 0 Bathrooms: 0 M²: 439 Price: 550,000 €
Status: Sale Property Type: Land Reference: R4250422 Publish date: 14.01.24

Overview:Surrounded by a pristine Andalusian landscape of rolling hills and mountains, yet a close distance to the Mediterranean coastline, this unique residential resort is Monte Mayor. Monte Mayor totals 4.000.000m2 of land with a low-density development concept as 58% will remain green zone. The resort is situated in the township of Benahavís and offers stunning panoramic view to the surrounding natural landscape, the Mediterranean and Gibraltar as well as the African coastline beyond. Marbella Club Golf resort and Flamingos Golf are nearby as well as the coast's myriad of amenties at a short car drive away. For those looking for tranquility and stunning panoramic vistas amidst gorgeous natural surroundings, Monte Mayor could be your own piece of Andalucia! This plot offers great sea, valley & mountain views and is situated within Monte Mayor's C-Sector. The plot measures 3600m2 and offers a build percentage of 12.2% or 439m2 (not including basement). A topographic report, geotechnical study as well as architectural plans for a modern luxury villa have been prepared for this plot.