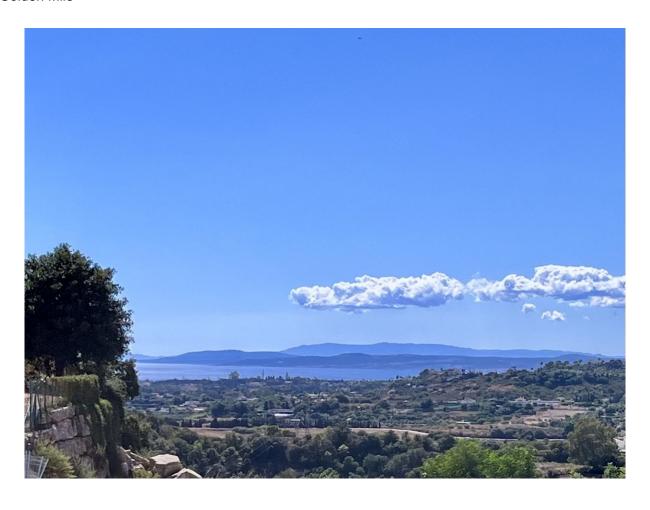

## Land

New Golden Mile

Rooms: 0 Status: Sale Bathrooms: 0
Property Type: Land

M<sup>2</sup>: 475 Reference: R4258576 Price: 875,000 €

Publish date: 14.01.24

Overview:LARGE PLOT FOR LUXURY VILLA Plot: 2,537m² Max Build: 475m² plus basement and porches Large elevated plot with unobstructed panoramic, western sea view to Gibraltar and mountains. Close to beach (2km), great restaurants, supermarkets, hospital, schools etc. La Panera on the New Golden Mile between San Pedro and Estepona is a beautiful and peaceful area, only 10 to 12 minutes from Puerto Banus. High quality urbanisation with luxury villas. All services are in place.