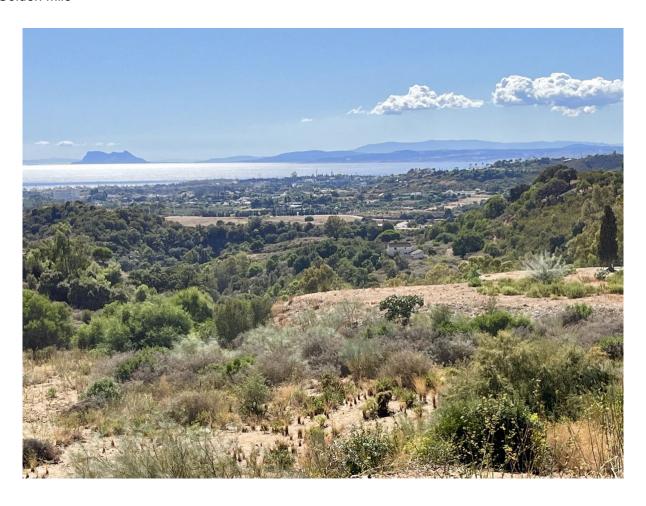

## Land

New Golden Mile

Rooms: 0 Bathrooms: 0 M²: 500 Price: 1,500,000 €
Status: Sale Property Type: Land Reference: R4258585 Publish date: 14.01.24

Overview:LARGE PLOT FOR LUXURY VILLA Double Plot: 2,333m² Max Build: 500m² plus basement and porches Large elevated plot with unobstructed panoramic, south-western sea view to Gibraltar and Morocco and mountains. Close to beach (2km), great restaurants, supermarkets, hospital, schools etc. La Panera on the New Golden Mile between San Pedro and Estepona is a beautiful and peaceful area, only 10 to 12 minutes from Puerto Banus. High quality urbanisation with luxury villas. All services are in place.