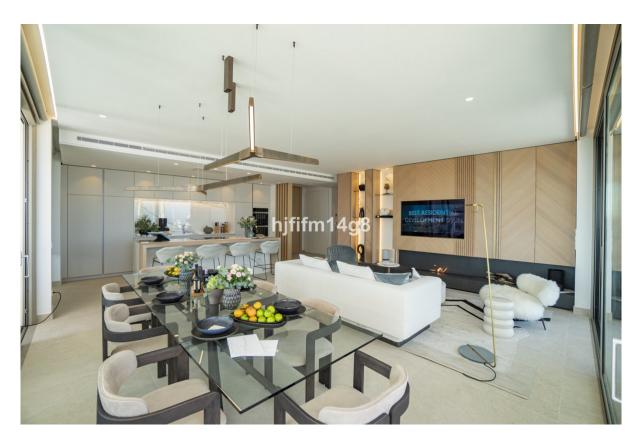

## Benahavís

Rooms: 4 Status: Sale Bathrooms: 0 Property Type: Penthouse M<sup>2</sup>: 219 Reference: R4273447 Price: 2,450,000 € Publish date: 14.01.24

Overview:Welcome to The View Marbella - a new project consisting of 49 spacious apartments and penthouses, distributed across seven blocks. Exclusively located in an elevated position above Marbella's famous Golf Valley, in the hills of Benahavís with incredible panoramic views which stretches to the Mediterranean sea and beyond. The View Marbella offers 2, 3 or 4-bedroom homes with spacious interior and exterior spaces for you to enjoy. The properties are designed to optimize the use of the generous interiors and natural light. The latest technologies will create a comfortable home as well as the highest quality materials and fittings, which were handpicked by the design team. The properties are designed to optimize the use of the generous interiors and natural light. The latest technologies will create a comfortable home as well as the highest quality materials and fittings, which were handpicked by the design team. There is a full range of lifestyle amenities available to owners, including 24-hour security, a concierge, dry cleaning service, transport, and a private chef. You will also be able to enjoy a health club which include a full spa, gym, and indoor and outdoor pools. There is also a children's area, so each member of your family has a space to enjoy. The development is surrounded by lush gardens and pool areas. Please contact us for more information and prices.