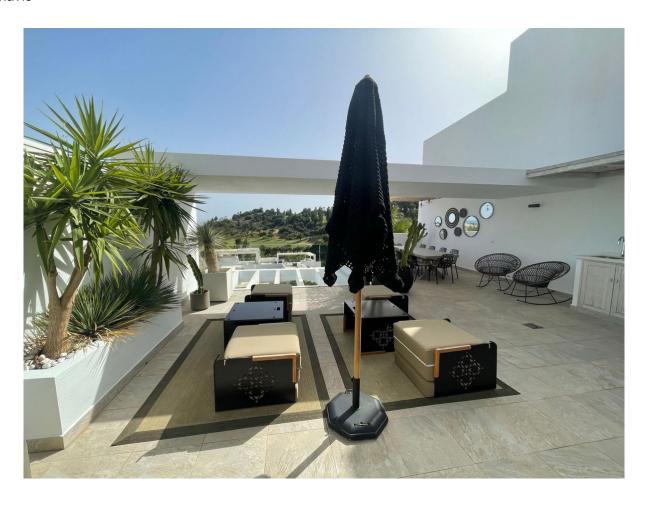

## Benahavís

Rooms: 2 Bathrooms: 2 M²: 107 Price: 950,000 €
Status: Sale Property Type: Penthouse Reference: R4299535 Publish date: 14.01.24

Overview:ATALAYA HILLS - NEW DUPLEX PENTHOUSE - BEST LOCATION FRONT GOLF WITH PANORAMIC SEA VIEWS - EXCLUSIVE LOCATION POSSIBILITY TO PLACE PRIVATE MINI POOL ON ROOF TERRACE Located front line on Atalaya Golf - this light and airy 2 bedroom penthouse with a huge roof terrace offers fantastic south facing views across the golf course and the lake towards the sea. Golf, lake and sea views from both levels. The spacious living room and kitchen are open and have direct access to the terrace. The kitchen is fully fitted with Bosch appliances and has a separate utility room. There are two bedrooms, including a spacious parental suite with fitted wardrobes and an en-suite bathroom. The apartment is fully air-conditioned and the bathrooms have underfloor heating. The upper terrace is fully decorated, outdoor kitchen, pergola, lounge area. Atalaya Hills is a new complex built in a modern style designed by renowned architects Villaroel - Torrico with excellent facilities including an infinity swimming pool, fully equipped "technogym" gym, sauna and steam room. The apartment is sold next to a large parking space and a storage room. Penthouse, Atalaya, Costa del Sol.