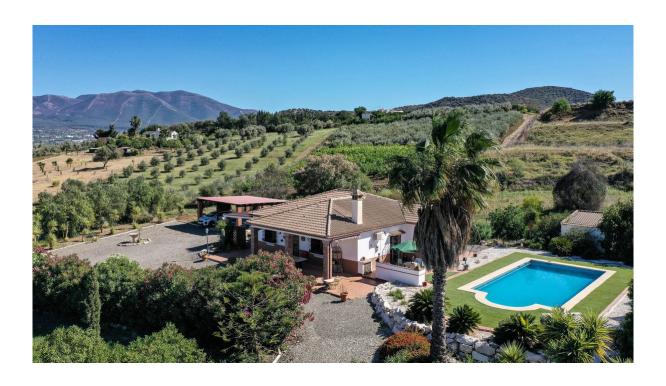

## Rustic house

Coín

Rooms: 4 Bathrooms: 3 M²: 255 Price: 460,000 €
Status: Sale Property Type: Rustic house Reference: R4303372 Publish date: 14.01.24

Overview:A spacious detached Spanish style Finca with a separate one-bedroom apartment on the outskirts of Coin enjoys a large plot with open views. Entering the main house from an entrance door that benefits from a covered terrace, leading into the good sized open lounge/diner with a wood burning stove and patio doors leading to the terraced swimming pool area, a master bedroom with an abundance of fitted wardrobes and a modern ensuite bathroom, a guest bathroom recently upgraded with bath plus a walk-in shower, fully fitted kitchen and access to another terrace and carport. Outdoors consist of a 10m x 5m swimming pool with Roman End, terraces, BBQ area and a large self-contained one bedroom apartment (formally stables). Several small outbuildings are presently used for storage/ utility room, a vast gravel driveway and covered parking. The features include the AFO licence, a wood burner, fitted wardrobes, double glazing, a carport, a BBQ area, a covered terrace, and refurbished bathrooms. A perfect country retreat with Coin and Villa Franco within a short drive. Finca - Cortijo, Alhaurín el Grande, Costa del Sol. 4 Bedrooms, 3 Bathrooms, Built 255 m², Garden/Plot 8050 m². Setting: Country. Condition: Good. Pool: Private. Climate Control: Air Conditioning, Hot A/C, Cold A/C. Views: Country, Panoramic, Garden, Pool. Features: Covered Terrace, Fitted Wardrobes, Private Terrace, Guest Apartment, Storage Room, Utility Room, Ensuite Bathroom, Barbeque, Double Glazing, Staff Accommodation. Furniture: Optional. Kitchen: Fully Fitted. Garden: Private. Security: Gated Complex. Parking: Covered. Utilities: Electricity. Category: Resale.