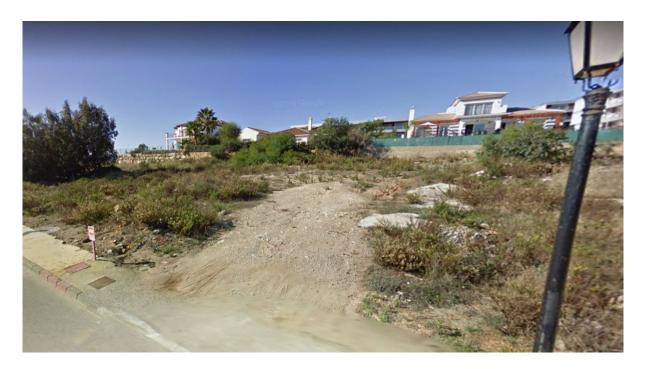

## Manilva

Rooms: 0 Status: Sale Bathrooms: 0 Property Type: Land M<sup>2</sup>: 0 Reference: R4309540

Price: 199,000 € Publish date: 14.01.24

Overview:New to the market, flat plot with potential for sea views in a consolidated popular area of Manilva. Less than 10 minutes drive to both Puerto de la Duquesa and Puerto Sotogrande this plot is ideally located in an established urbanisation of mostly detached properties. The plot is 847m2 with a build-able co-efficient of 30% - meaning that the buyer can build up to 254m2 of covered areas, PLUS basement, PLUS uncovered terrace PLUS a solarium if wanted. Very plots remain on the market - this offers great value and a good investment opportunity. Residential Plot, Manilva, Costa del Sol. Garden/Plot 847 m<sup>2</sup>. Setting : Suburban. Orientation : South East. Condition : Good. Pool : Room For Pool. Views : Sea, Mountain, Urban. Category : Investment.