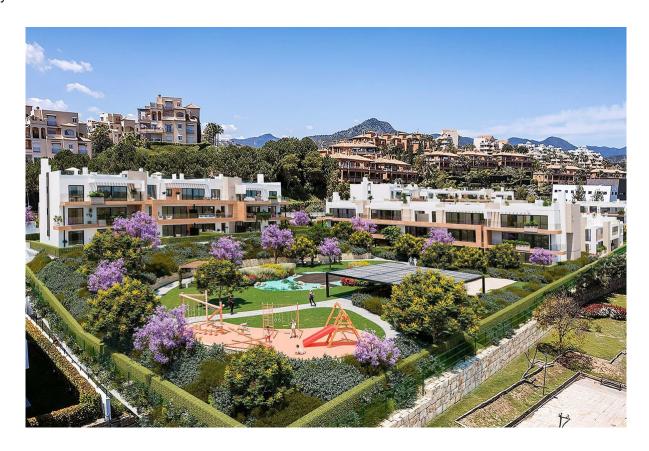

## Atalaya

Rooms: 2 Bathrooms: 2 M²: 96 Price: 567,000 €

Status: Sale Property Type: Floors Reference: R4309786 Publish date: 14.01.24

Overview:A brand new ground floor apartment in the community of Atalaya Emotion. Located in Estepona on the junction of the golden triangle Marbella-Benhavis-Estepona, in a gated exclusive community full of amenities. This ideal home boasts 2 bedrooms and 2 bathrooms with private terrace and garden. 1 space underground parking is included as well as a storage room. This property boasts a large open plan living area, with fitted kitchen including island opening into the living room with views to the private garden and terrace. A beautiful covered terrace connects inside to out with space for outdoor dining and sitting overlooking the lake where you can practice Yoga. 1 master bedroom with en-suite bathroom and 1 guest bedroom. An additional guest toilet. This unique gated community offers many amenities including gym, jacuzzi, heated pool, children's pool, petanque, yoga lake, children playground... where the tranquility of natural surroundings reigns supreme. Atalaya Emotion is only a few minutes drive from Puerto Banus, Atalaya international school is located just next to the community as well as many amenities: supermarkets, shopping centers, restaurants... For golf lovers, there are 10 excellent golf courses within 4km of the development.