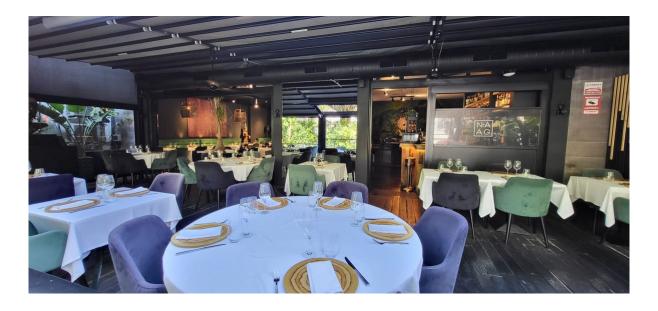

## Puerto Banús

Rooms: 0 Bathrooms: 0 M²: 100 Price: 950,000 €

Status: Sale Property Type: Commercial Reference: R4313143 Publish date: 14.01.24

premise

Overview:EXCLUSIVE! Two commercial locals turned into an exclusive restaurant in Puerto Banus, right next to the El Corte Ingles shopping centre, in the Cristamar centre. Includes a large covered terrace and a fully equipped kitchen. Parking in the same street or underground public parking. It is a working restaurant at the moment with a monthly rental of 4085€. The restaurant business is not for sale, only the locals, so it's a very good opportunity for an investor.