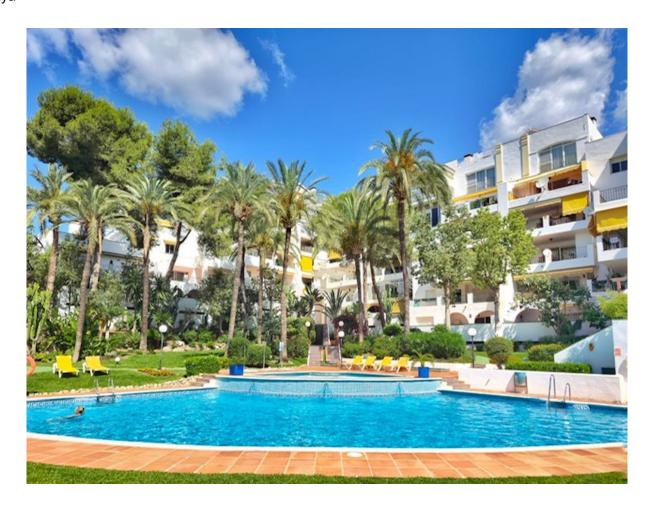

## Atalaya

Rooms: 2 Bathrooms: 2 M²: 100 Price: 255,000 €

Status: Sale Property Type: Floors Reference: R4325344 Publish date: 14.01.24

Overview: ATALAYA & DIANA AREA MAGNIFICENT APARTMENT LOCATED IN A CLOSED COMPLEX WITH POOL AND GARDENS IN THE ATALAYA-DIANA PARK AREA. GREAT LIGHTLY APARTMENT, WITH LARGE ENTRANCE HALL, BIG KITCHEN AREA WITH PLENTY OF NATURAL LIGHT WITH SPACE FOR DINING TABLE IN IT, CONSISTS OF 2 VERY LARGE BEDROOMS WITH ENOUGH BUILT-IN WARDROBES AND ITS 2 BIG SIZE BATHROOMS. LARGE LIVING/DINING ROOM WITH LOTS OF NATURAL LIGHT DUE TO ITS SOUTH ORIENTATION, WITH EXIT TO THE TERRACE OF ABOUT 24 M2. VIEWS TO THE COMMUNITY AND POOL AREA. THE APARTMENT HAS 1 UNDERGROUND GARAGE SPACE. CONVENIENTLY LOCATED TO BE ABLE TO WALK TO THE SHOPPING CENTER, ITS LOCATION IS UNBEATABLE. A GREAT OPPORTUNITY FOR ITS AMPLITUDE, LUMINOSITY AND ITS COMPETITIVE PRICE IN THE MARKET. IDEAL AS AN INVESTMENT FOR PROFITABILITY PURPOSES AS A RENT.