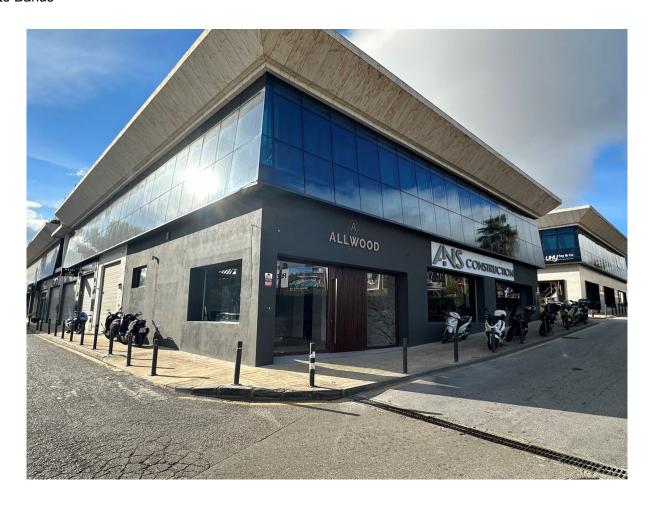

## Puerto Banús

Chambres: 0 Salles de bains: 1 M²: 504 Prix: 1 150 000 €

Statut: Vente Type de propriété: Locaux Référence: R132516 Publish date: 14.01.24

commerciaux

Vue d'ensemble:Commercial permises of 504sqm in Centro Puerta de Banus, next to BMW /Porsche garage, Shell petrol station and Alzambra, with fantastic visibility from the road. Spread over two floors, with the ground floor at street level and a basement featuring a toilet/shower room. The high ceiling of 4.5 meters allows for the addition of a mezzanine if desired. Recently refurbished as an architect's office, the property boasts a modern appearance with a predominantly glass frontal facade. The property is rented out until 2027 and therefore offers a 5% garantied rental return for another 4 years. Sold with 2 parking spaces in the underground garage.