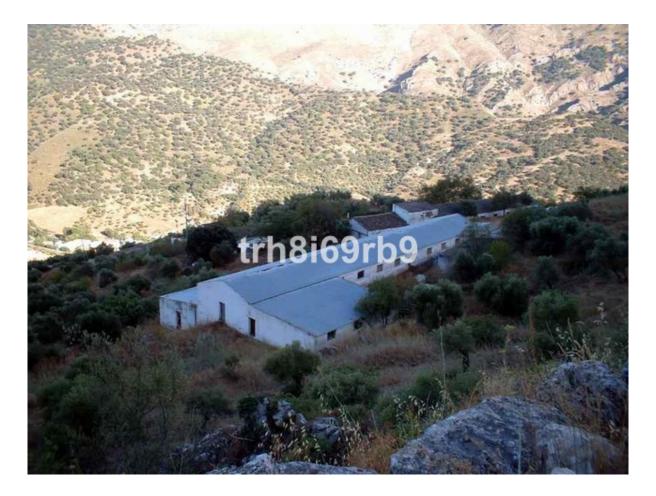

## Ronda

Chambres: 1 Statut: Vente Salles de bains: 1 Type de propriété: Locaux commerciaux M²: 1 100

Référence: R199057

Prix: 380 000 € Publish date: 12.05.23

Vue d'ensemble: A prime investment project located only 15 minutes from Ronda. The finca consists of 7.5 hectares of olive plantation (approx 600 producing trees) and borders the National park of Grazalema. There are approx 1,100m2 of constructed warehouses and buildings, there is also on the land a legalised mineral water source with 2 litre per second capacity. This water has been previously analysed by the owners and is of high grade purity. This project comes with all paperwork in order and a pre-project for a rural spa/hotel. A number of options can be considered for this property such as : Mineral water bottle plant, Spa/Hotel, Equestrian centre or simply a grand private home. It has easy access from the main road and is within walking distance of the white village of Benaojan. It holds spectacular panoramic views over the surrounding countryside including Ronda in the distance. Investment, Rural, Parking: Ample Parking, Garden: Private, Facing: East, West and South Views: Breathtaking, Countryside, Hills, Mountains, Panoramic, Pleasant, Very good, Village. Features 5-10 minutes to shops, Close to all Amenities, Close to schools, Country, Ideal for Country Lovers, Investment Property, Quiet Location, Sought After Area,