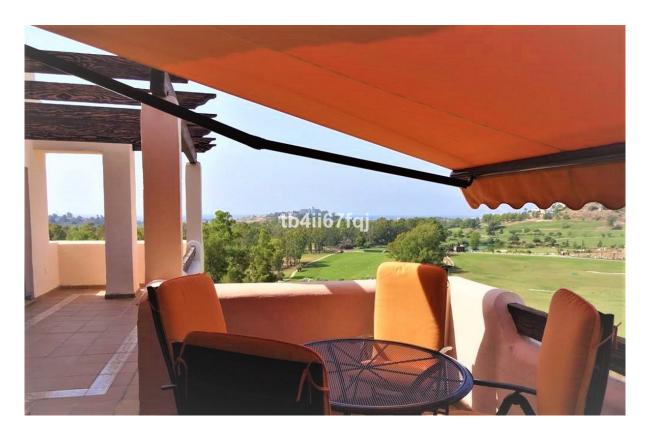

## Benahavís

Chambres: 2 Salles de bains: 2 M²: 117 Prix: 475 000 €

Statut: Vente Type de propriété:
Penthouse Référence: R2027502 Publish date: 12.05.23

Vue d'ensemble:Fantastic penthouse in Lomas del Conde Luque, Benahavis. With 2 bedrooms and 2 bathrooms, very bright. 117 m2 total built, with 30 m2 of Terrace. Oriented to the Southwest. Wonderfull views to the Golf course and panoramic sea view. Elevator. Communal swimming pool. It comes with 2 parking spaces and storage. Modern style. With fantastic views of the Atalaya Golf Course and panoramic views of the sea and mountains. The complex has large and wonderful gardens with outdoor pool and heated indoor pool and sauna. Only 3 kilometers from the beach. It is constructed with materials of the highest quality. 45 km from Malaga Airport and 10 minutes from the famous Puerto Banus and surrounded by golf courses at a short distance.