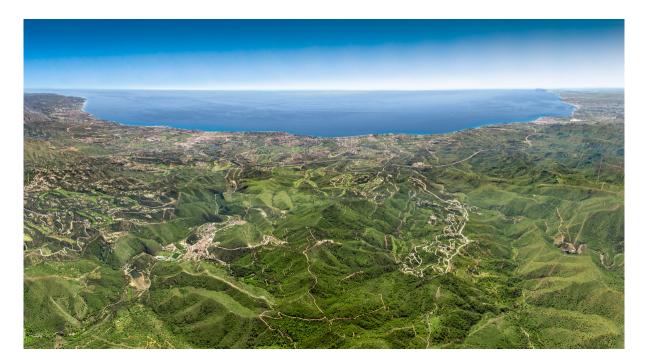

## Benahavís

Chambres: 0Salles de bains: 0M²: 561Prix: 375 000 €Statut: VenteType de propriété: TerrainRéférence: R2220044Publish date: 12.05.23

Vue d'ensemble: This southwest facing residencial (building) plot for sale is located in a beautiful Estate. Nestling in a sheltered valley high in the hills of the municipality of Benahavís, famed for its rural beauty, charm and gastronomic delights, lies this spectacular estate. A paradise awaiting discovery. Commanding unparalleled views of the Mediterranean, Gibraltar and the African coastline, this exclusive residential estate enjoys a magnificent natural setting, surrounded by a dramatic mountain range, lush vegetation and bubbling brooks. But you are far from isolated. The coast is only a 15 minute drive away, with its lovely beaches and the glamorous resorts of Puerto Banús and Marbella where you can find an abundance of leisure opportunities, exclusive beach clubs, boutique shops, fine dining and exciting nightlife. It is also only a 45 minute drive from both Maíaga and Gibraltar international airports, making it easily accessible from Europe and beyond. The estate offers an unprecedented variety of living opportunities including a picturesque Andalusian village, comprising of unique townhouses, as well as superb villas. It is an exclusive rural address with privacy, 24/7 private security, tranquility and the most natural surroundings, this estate is a cut above the rest.