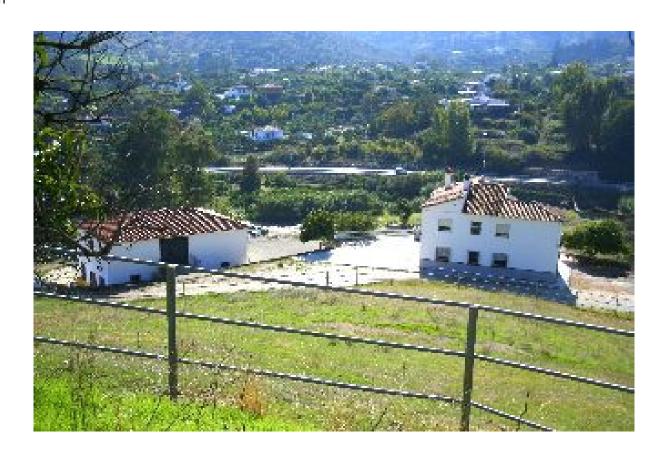

Prix: 1 900 000 €

Publish date: 12.05.23

Vue d'ensemble: EQUESTRIAN Centre . Loads of POTENTIAL . Excellent communication links . Close to the popular town of Coin . Close to many TAPAS Bars . Walking distance to local bar-restaurant . EXPERIENCE THE CULTURE AND LIFESTYLE of the Guadalhorce Valley Exclusive equestrian property with excellent communication links. Located only a few minutes from the centre of Coin and 30 minutes from Malaga and Marbella. The plot of 70,000m² is fully fenced, the house has its own well and water deposit. Picadero 600m² warehouse Large house of 300m² Workshop 300m² Stabling for 10 horses The house does require renovating but it would make a perfect equestrian centre or rural hotel. 30 minutes drive to Marbella 35 minutes to Malaga Airport