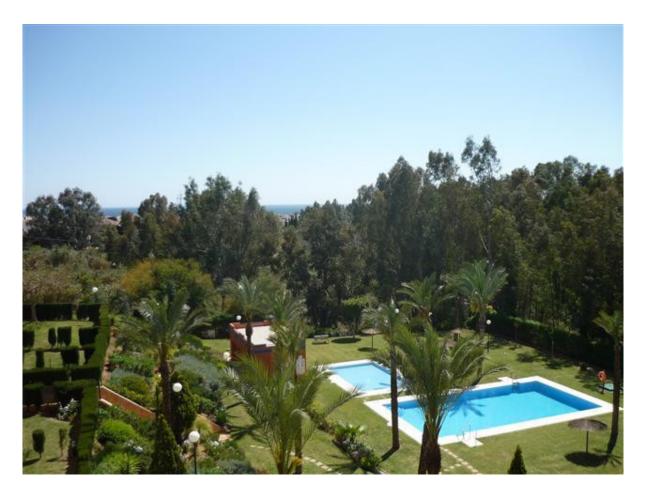

## Benahavís

Chambres: 2 Statut: Vente Salles de bains: 2 Type de propriété: Sols M<sup>2</sup>: 95 Référence: R2756210

Prix: 235 000 € Publish date: 12.05.23

Vue d'ensemble: This lovely and comfortable two bedroom apartment in Atalya Green is on the third floor. The accommodation comprises of a spacious lounge dining room, large independent kitchen, two good sized bedrooms of which the master has an en-suite bathroom, and a second shower room. It is comfortably furnished throughout. The property comes with a underground parking place. The complex offers well-kept landscaped gardens, a salt water pool, a childrens pool and a pool house. The community is very well kept. Diana Centre with its shops, bars, restaurants and its popular Saturday market (not to forget one of the best doctors on the coast) is just a 10 minute walk away. The golf courses of Atalaya, Guadalmina and El Paraiso are all close by, and the mountain village of Benahavis with its many excellent restaurants as well as Puerto Banus are both 15 minutes by car. Atalaya Green is a quiet urbanisation set just behind the main coast road, the N-340, making it an ideal location for commuting to Marbella, San Pedro de Alcantara, Puerto Banus, and Estepona. The beach is approximately 15 minutes walk and all the amenities one could wish are close by. The main motorway can be reached within 10 ten minutes making it easy to reach both Malaga and Gibraltar inside 40 minutes.