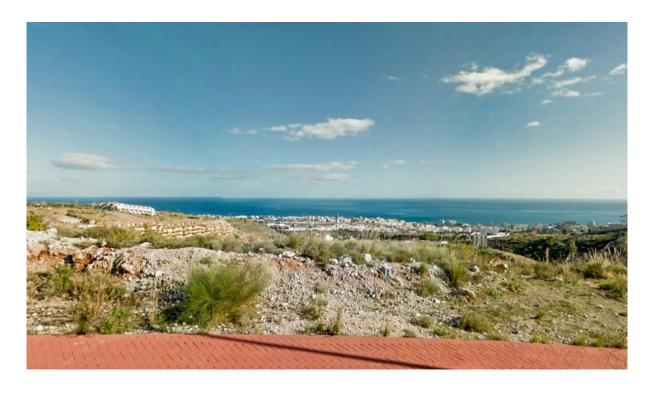

## Benalmadena

Chambres: 0 Salles de bains: 0 M²: 0 Prix: 170 000 €

Statut: Vente Type de propriété: Terrain Référence: R2806628 Publish date: 12.05.23

Vue d'ensemble:Opportunity: Plot located in Santangelo Norte with views of the sea, mountains and city. Plot size: 588m2. The license to build here allows a family home 25% of the plot size. Property located in a very quiet area, with no neighbors at the moment, a short distance to services and with excellent access to the city of Benalmadena and Malaga airport. Distances: AP7: 600mts. Services / Supermarket / schools: 1.1km Beach: 3.8km. Malaga airport: 11.8km