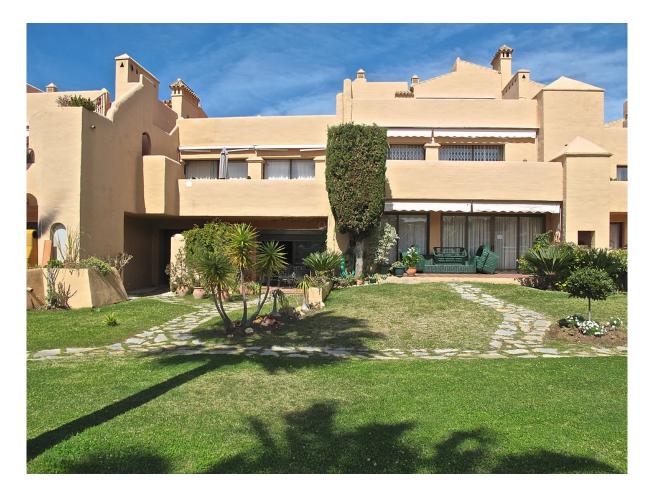

## Atalaya

Chambres: 1 Statut: Vente Salles de bains: 1 Type de propriété: Sols M²: 80 Référence: R2841422

Prix: 210 000 € Publish date: 12.05.23

Vue d'ensemble:Apartment with 1 bedroom and 1 bathroom on the ground floor located in the gated complex La Catuja del Golf. Very close to the golf course Atalaya. Close to the beach, 8 min. From Puerto Banus, 10 min. Of Benahavis, very close to a well-known supermarket and the Diana shopping center. Easy access to this residential complex of wonderful common areas, with a large green area, 2 swimming pools and tennis paddle. The apartment consists of living room with fireplace and exit to the terrace and the garden area and pool (south west facing) Spacious master bedroom with large closets and en suit bathroom. Features: Air conditioning, fireplace, 2 parking spaces, 24 hour security.