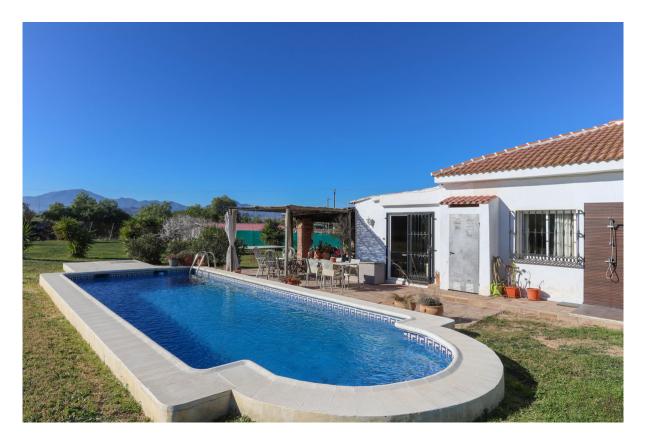

## Cártama

Chambres: 4 Statut: Vente Salles de bains: 2 Type de propriété: Villa

M<sup>2</sup>: 118 Référence: R3182143 Prix: 285 000 € Publish date: 12.05.23

Vue d'ensemble:Beautifully Presented Casa . Easy access . Flat plot . Privacy . Short drive to the Railyway Station . EXPERIENCE THE CULTURE AND LIFESTYLE of the Guadalhorce Valley A short five minute drive from the brand new Guadalhorce Hospital, this property is located on a small gated rural urbanisation providing a community atmosphere along with the peace and tanquility of the countryside. Entering through the double gates is space for parking although the property does have a covered porch with a car inspection pit. There is a also a storeroom in this area. There is a private pool and plently of room to soak up the sunshine aswell as a covered terrace. Inside the property consists of the following. There are bedrooms to either side of the corridor as you enter the house. The master bedroom located on your right has a large ensuite bathroom with wall-to-wall mirrored fitted storage. Moving on from here is the living room on your left and another bathroom and double bedroom ahead. To your left is the large fully fitted kitchen and dining area that opens up onto the covered terrace. The fourth bedroom, currently used as a second living room, has double doors straight out on to the pool area, great for guests! Cártama is situated at the heart of the Guadalhorce valley, at the front of two small sierras and surrounded by thousands of citrus trees. It is one of the most extensive towns in the province and being close (17 km.) to the city of Málaga, the airport and the coast, it is a popular location! The village is divided into different communities: Cártama Pueblo, the old town, and Estación de Cártama, which is home to the railway station. The A-357 crosses in the middle. Both places have