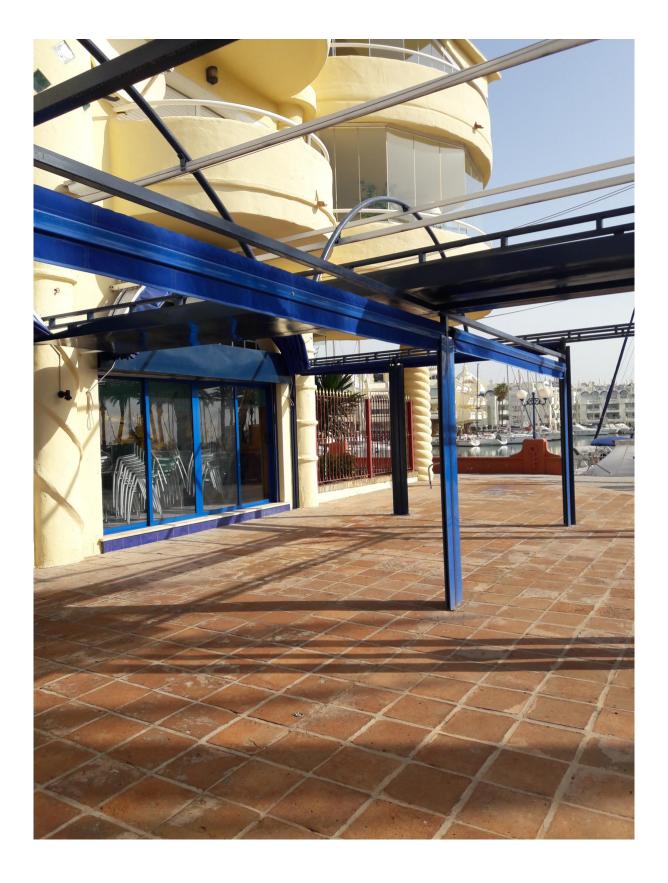

## Locaux commerciaux

Benalmadena Costa

Chambres: 0 Salles de bains: 0 M²: 400 Prix: 480 000 €

Statut: Vente Type de propriété: Locaux commerciaux Référence: R3346045 Publish date: 12.05.23

Vue d'ensemble:Commercial premise in first class tourist area, Puerto Deportivo de Benalmádena (PUERTO MARINA), next to the Yacht Club and the Diving and Sailing Schools. Currently enabled for Café-Restaurant has the following municipal licenses of activity: Cafeteria - Bar- Ice Cream Shop -Restaurant. It has 2 floors of 115 sq.mts, a terrace with 100 sq.mts. and 16 metres of facade in three ornamental arches. Excellent location, facing

| Southwest. Unbeatable situation in the possible expansion of the Marina. |
|--------------------------------------------------------------------------|
| Caractéristiques:                                                        |
| None                                                                     |