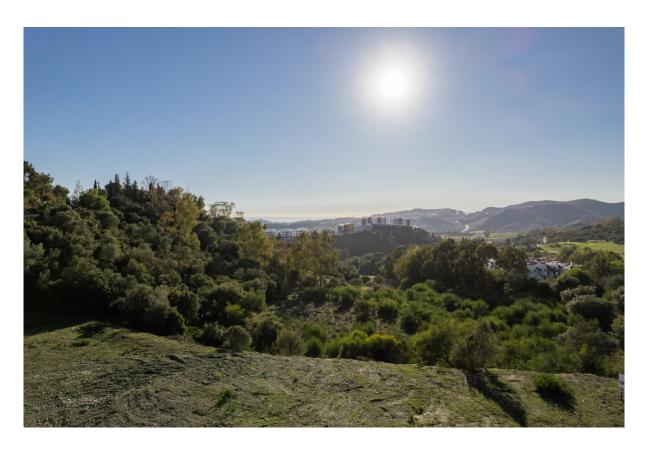

## Benahavís

Chambres: 0 Salles de bains: 0 M²: 856 Prix: 995 000 €

Statut: Vente Type de propriété: Terrain Référence: R3473524 Publish date: 14.01.24

Vue d'ensemble:Puerto del Almendro - Benahavis Flat plot situated in an ideal position for people who want the best of two worlds: peace, tranquility and panoramic views over the surrounding landscape with some sea view as well yet a very short distance away from amenties, San Pedro & Puerto Banus. The urbanization has barriers and camera at the entrance as well as a tennis court available to residents. The commercial centre of Monte Halcones is just around the corner and offers basic amenities such as supermarket, pharmacy, restaurants etc. Suitable for 2 floor + basement, villa project Alloted build percentage is 20% and minimum plot size is 3000m2 here We also have the adjacent plot for sale: R3984019