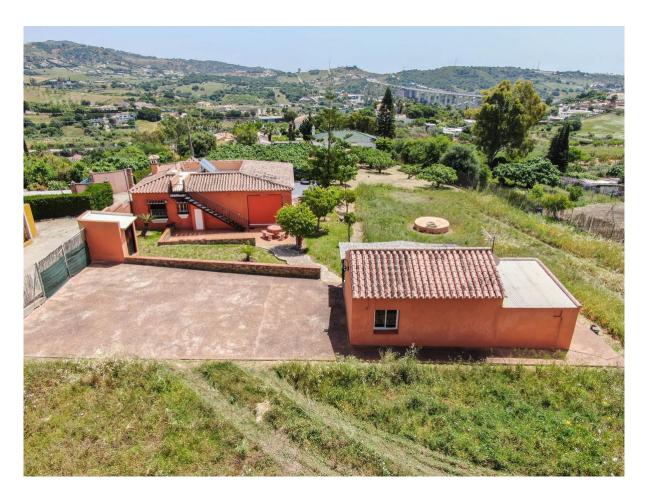

Référence: R3520660

Publish date: 12.05.23

Vue d'ensemble:Great finca for sale with open views of the garden and mountains, located just 8 minutes drive from the beach in Andalusia, Estepona, Costa del Sol, near Marbella, and Pto Banús. This country property is located in the western area of Estepona, has very good access by paved road, is in a very quiet area where you can enjoy living in nature and at the same time is very close to the town of Estepona. It has a plot of 5,300 m2 and with the following buildings: Main house with 118 m2 built in one floor, it is distributed as follows. Entrance hall, living room with fireplace, separate dining room, fully equipped kitchen open American style, two large bedrooms wich share a bathroom, It also has an exit door from the dining room to a large covered porch where you can enjoy wonderful mountain views. This house has a external stairs where you can access a roof terrace with 33 m2. Independent guesthouse with a large room with an open kitchen, another room where the laundry is currently located, a toilet and a covered porch of 28 m2. When we arrive at the finca we access through an automatic door, a large parking for serveral cars, and different open terraces, The plot is practically flat and completely fenced. The