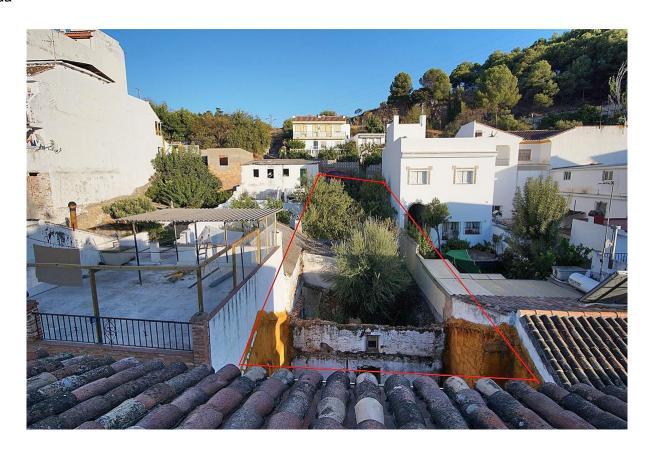

## Terrain

Monda

Chambres: 0 Salles de bains: 0 M²: 0 Prix: 69 000 €

Statut: Vente Type de propriété: Terrain Référence: R3521356 Publish date: 12.05.23

Vue d'ensemble:Urban 255m² plot located in the heart of Monda.The plot is situated in a pedestrian street and therefore it's a very peaceful and quiet area. It is flat and offers access via two streets located on each side. The Listing agent for itself and as agent for the vendor gives notice that: 1. These particulars are only a general outline for the guidance of intending purchasers and do not constitute in whole or in part an offer or a Contract. 2. Reasonable endeavours have been made to ensure that the information given in these particulars is materially correct, but any intending purchaser should satisfy themselves by inspection, searches, enquiries, and survey as to the correctness of each statement. 3. All statements in these particulars are made without responsibility on the part of Listing agent or the vendor. 4. No statement in these particulars is to be relied upon as a statement or representation of fact. 5. Neither Listing agent nor anyone in its employment or acting on its behalf has authority to make any representation or warranty in relation to this property. 6. Nothing in these particulars shall be deemed to be a statement that the property is in good repair or condition or otherwise nor that any services or facilities are in good working order. 7. Photographs may show only certain parts and aspects of the property at the time when the photographs were taken and you should rely on actual inspection. 8. No assumption should be made in respect of parts of the property not shown in photographs. 9. Any areas, measurements or distances are only approximate.